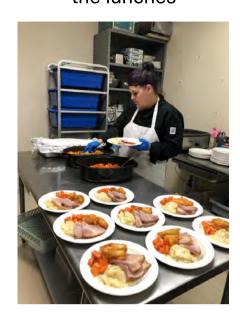

### **Easter Luncheon and Concert**

Nelson doing introductions before the concert

The concert was great!

Tracy hard at work making all the lunches

We had an amazing lunch in the studio!