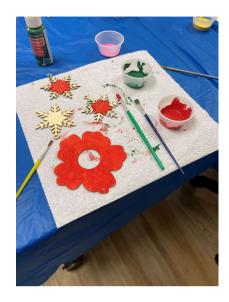

# **Creative Time With Sherry**

## Painting Snowflakes

Friendship Feast

Scott, Dani and Cheryl handed out nametags

Thanks to Tracy for all her hard work!