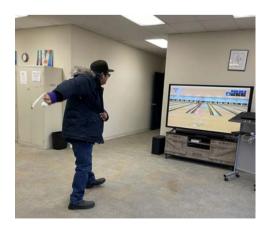

We had fun at our All Sports Grey Cup Party. We had hot dogs, nachos and chili. We also played Wii Sports and watched a movie.

#### All Sports Grey Cup Party

We played Wii Sports games and watched The Mighty Ducks. Some members wore sports jerseys.