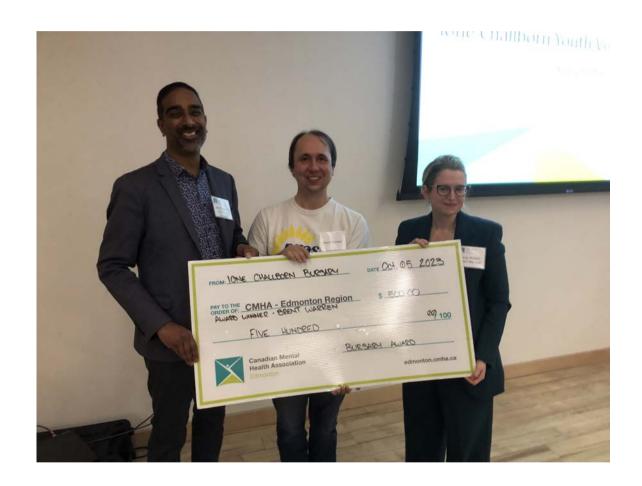

#### <u>Ione Challborn Youth Voluntary</u> <u>Bursary Award</u>

Congratulations to Brent Warren, this year's recipient of the Ione Challborn Youth Voluntary Bursary. Brent has been a Peer member of Prosper Place for 11 years. He plans to study creative writing at University. Brent received his award at the recent Annual General Meeting. Congratulations again, Brent!