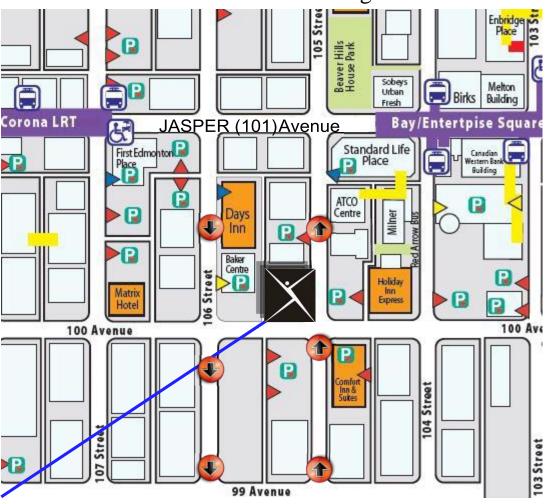

## Location and Parking

Canadian Mental
Health Association
Edmonton

#300, 10010-105 Street Edmonton, AB T5J 1C4

Phone: (780) 414-6300 Fax: (780) 482-7498

Email: <a href="main@cmha-edmonton.ab.ca">main@cmha-edmonton.ab.ca</a>
Website: <a href="main@cmha-edmonton.ab.ca">www.cmha-edmonton.ab.ca</a>

## Paid Parking:

10048 – 105 Street Impark Outdoor Parking lot.

10028 – 105 Street Impark Outdoor Parking lot.

10025 – 106 Ave Baker Center underground parking. On the east side of 106 Street...

X 100 Avenue and 104 Street Comfort Inn and Suites underground parkade. On the south side of 100 Avenue.

## **Edmonton Transit**

Bay/ Enterprise Square Station is located at 104 St and Jasper Avenue

Corona LRT Station is located at 107 St and Jasper Avenue

Bus routes 2, 5, 8, 560, 701 stop at 104 St and Jasper Avenue